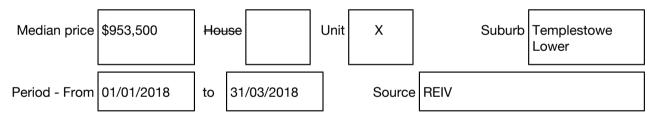

#### Median sale price

## BarryPlant

Rooms: Property Type: Townhouse (Res) Land Size: 231.10 sqm approx Agent Comments Michael Steenhuis (03) 9842 8888 0400 499 601 msteenhuis@barryplant.com.au

> Indicative Selling Price \$950,000 Median Unit Price March quarter 2018: \$953,500