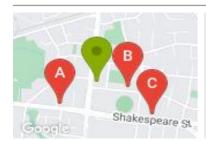

### **COMPARABLE PROPERTIES**

These are the three properties sold within five kilometres of the property for sale in the last 18 months that the estate agent or agent's representative considers to be most comparable to the property for sale.

112 SHAKESPEARE ST, TRARALGON, VIC 3844 🚊 3

Sale Price

\*\$351,000

Sale Date: 17/05/2022

Distance from Property: 289m

18 ALLEN CRES, TRARALGON, VIC 3844

Sale Price

\$350,000

Sale Date: 03/05/2022

Distance from Property: 204m

130 SHAKESPEARE ST, TRARALGON, VIC 3844 🚊 3

**Sale Price** 

\$335,000

Sale Date: 23/03/2022

Distance from Property: 425m

This report has been compiled on 10/06/2022 by First National Real Estate Latrobe Pty Ltd . Property Data Solutions Pty Ltd 2022 - www.pricefinder.com.au

#### Comparable property sales

These are the three properties sold within five kilometres of the property for sale in the last 18 months that the estate agent or agent's representative considers to be most comparable to the property for sale.

| Address of comparable property          | Price      | Date of sale |
|-----------------------------------------|------------|--------------|
| 112 SHAKESPEARE ST, TRARALGON, VIC 3844 | *\$351,000 | 17/05/2022   |
| 18 ALLEN CRES, TRARALGON, VIC 3844      | \$350,000  | 03/05/2022   |
| 130 SHAKESPEARE ST, TRARALGON, VIC 3844 | \$335,000  | 23/03/2022   |