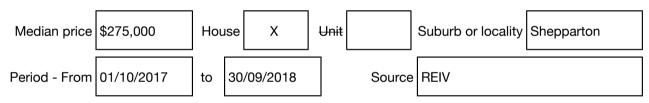

#### Median sale price

### 47 Lachlan Crescent, Shepparton Vic 3630

Rooms: Property Type: Land Land Size: 785 sqm approx Agent Comments Glenn Young 03 58208777 0438579993 glenn@youngsandco.com.au

Indicative Selling Price

\$325,000 - \$345,000 **Median House Price** Year ending September 2018: \$275,000