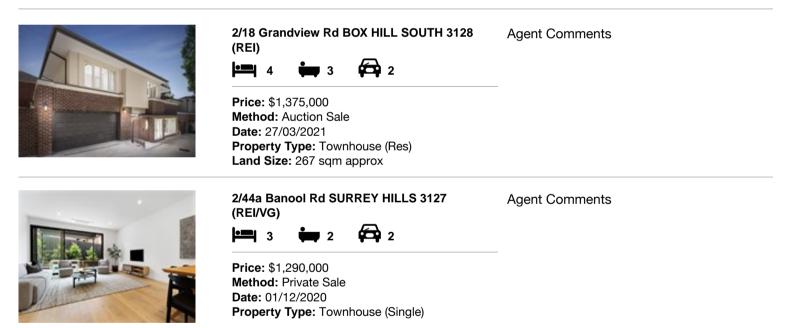

| Ad | dress of comparable property          | Price       | Date of sale |
|----|---------------------------------------|-------------|--------------|
| 1  | 2/18 Grandview Rd BOX HILL SOUTH 3128 | \$1,375,000 | 27/03/2021   |
| 2  | 2/44a Banool Rd SURREY HILLS 3127     | \$1,290,000 | 01/12/2020   |
| 3  |                                       |             |              |