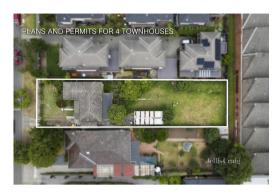

Property Type: House (Res) Land Size: 929 sqm approx Agent Comments Indicative Selling Price \$1,279,000 Median House Price Year ending March 2024: \$995,000