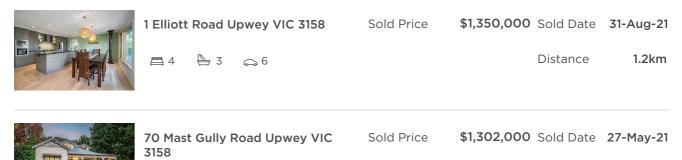

| Address of comparable property    | Price       | Date of sale |  |
|-----------------------------------|-------------|--------------|--|
| 1 Elliott Road Upwey VIC 3158     | \$1,350,000 | 31-Aug-21    |  |
| 70 Mast Gully Road Upwey VIC 3158 | \$1,302,000 | 27-May-21    |  |
|                                   |             |              |  |