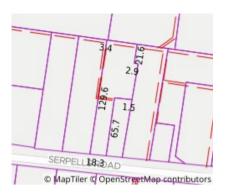

#### Section 47AF of the Estate Agents Act 1980

| Address              | 121 Serpells Road, Templestowe Vic 3106 |
|----------------------|-----------------------------------------|
| Including suburb and |                                         |

| Address              | 121 Serpells Road, Templestowe Vic 3106 |
|----------------------|-----------------------------------------|
| Including suburb and |                                         |
| postcode             |                                         |
|                      |                                         |
|                      |                                         |

# RT Edgar

Property Type: House

Land Size: 3512.478 sqm approx

**Agent Comments** 

**Indicative Selling Price** \$2,000,000 - \$2,200,000 **Median House Price** September quarter 2023: \$1,773,500