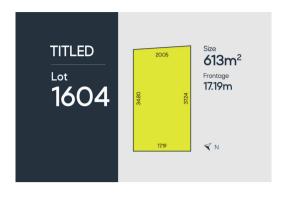

## Property offered for sale

| Address              | 1604 Serene, Strathfieldsaye Vic 3551 |
|----------------------|---------------------------------------|
| Including suburb and |                                       |
| postcode             |                                       |
|                      |                                       |
|                      |                                       |

| This Statement of Information was prepared on: | 10/01/2024 18:17 |
|------------------------------------------------|------------------|

Land Size: 613m2 sqm approx

**Agent Comments** 

Indicative Selling Price \$312,500 Median Land Price 10/01/2023 - 09/01/2024: \$305,000