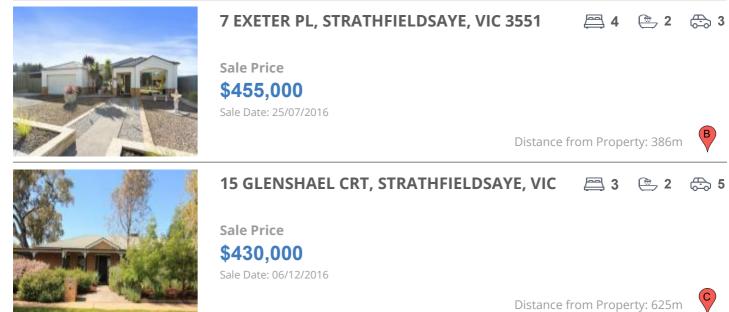

| Address of comparable property              | Price     | Date of sale |
|---------------------------------------------|-----------|--------------|
| 38 ATHENA WAY, STRATHFIELDSAYE, VIC 3551    | \$455,000 | 25/11/2016   |
| 7 EXETER PL, STRATHFIELDSAYE, VIC 3551      | \$455,000 | 25/07/2016   |
| 15 GLENSHAEL CRT, STRATHFIELDSAYE, VIC 3551 | \$430,000 | 06/12/2016   |