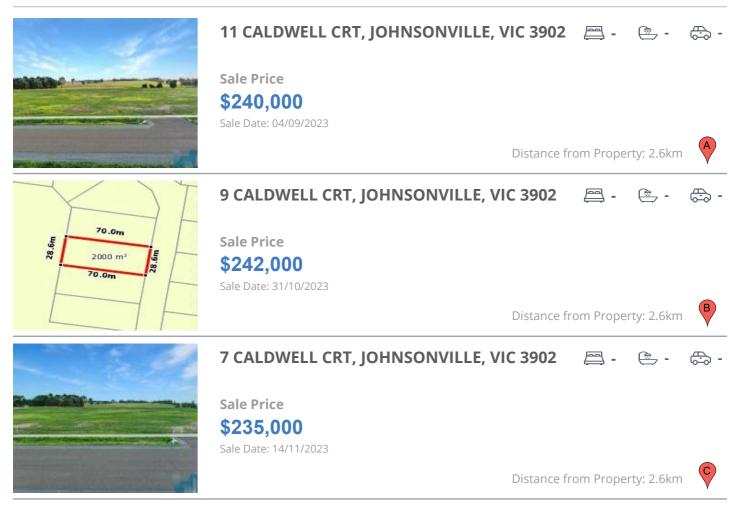

# **COMPARABLE PROPERTIES**

These are the three properties sold within five kilometres of the property for sale in the last 18 months that the estate agent or agents representative considers to be most comparable to the property for sale.

#### **Comparable property sales**

These are the three properties sold within five kilometres of the property for sale in the last 18 months that the estate agent or agents representative considers to be most comparable to the property for sale.

| Address of comparable property          | Price     | Date of sale |
|-----------------------------------------|-----------|--------------|
| 11 CALDWELL CRT, JOHNSONVILLE, VIC 3902 | \$240,000 | 04/09/2023   |
| 9 CALDWELL CRT, JOHNSONVILLE, VIC 3902  | \$242,000 | 31/10/2023   |
| 7 CALDWELL CRT, JOHNSONVILLE, VIC 3902  | \$235,000 | 14/11/2023   |