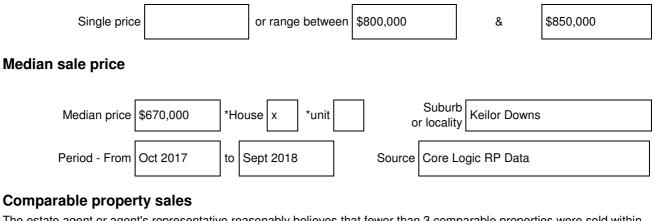

## Indicative selling price

For the meaning of this price see consumer.vic.gov.au/underquoting

The estate agent or agent's representative reasonably believes that fewer than 3 comparable properties were sold within 2 kilometres of the property for sale in the last 6 months.