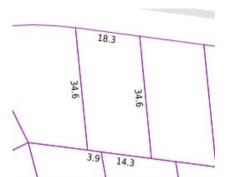

**Indicative Selling Price** \$490,000 - \$520,000 **Median House Price** Year ending June 2019: \$520,000

Occupied - Detached) Land Size: 615 sqm approx

**Agent Comments** 