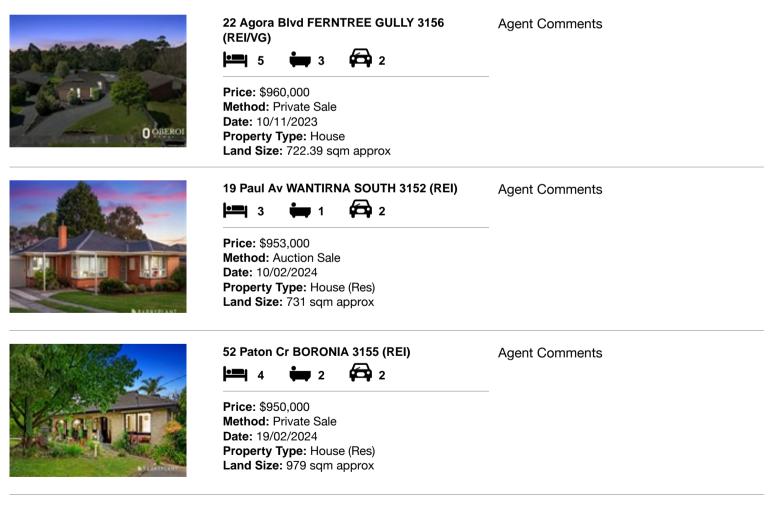

| Ado | dress of comparable property      | Price     | Date of sale |
|-----|-----------------------------------|-----------|--------------|
| 1   | 22 Agora Blvd FERNTREE GULLY 3156 | \$960,000 | 10/11/2023   |
| 2   | 19 Paul Av WANTIRNA SOUTH 3152    | \$953,000 | 10/02/2024   |
| 3   | 52 Paton Cr BORONIA 3155          | \$950,000 | 19/02/2024   |