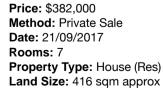

| Address of comparable property |                                  | Price     | Date of sale |
|--------------------------------|----------------------------------|-----------|--------------|
| 1                              | 42 Waterford Dr MINERS REST 3352 | \$405,000 | 12/10/2017   |
| 2                              | 4 Waterford Dr MINERS REST 3352  | \$390,000 | 13/12/2017   |
| 3                              | 70 Waterford Dr MINERS REST 3352 | \$382,000 | 21/09/2017   |