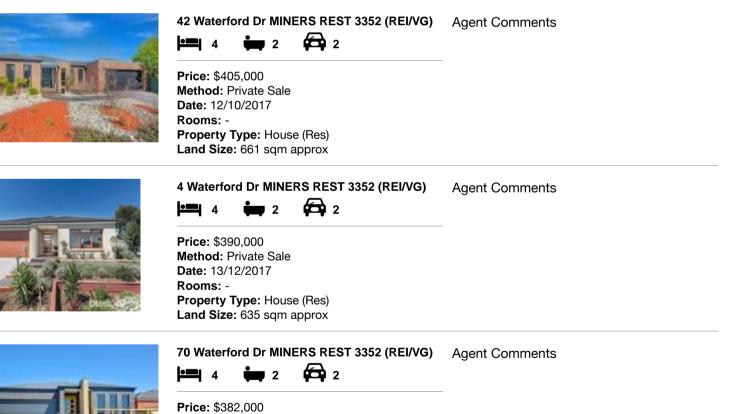

#### Comparable property sales (\*Delete A or B below as applicable)

**A**\* These are the three properties sold within five kilometres of the property for sale in the last eighteen months that the estate agent or agent's representative considers to be most comparable to the property for sale.

| Address of comparable property |                                  | Price     | Date of sale |
|--------------------------------|----------------------------------|-----------|--------------|
| 1                              | 42 Waterford Dr MINERS REST 3352 | \$405,000 | 12/10/2017   |
| 2                              | 4 Waterford Dr MINERS REST 3352  | \$390,000 | 13/12/2017   |
| 3                              | 70 Waterford Dr MINERS REST 3352 | \$382,000 | 21/09/2017   |