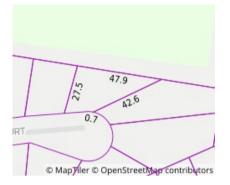

#### Property offered for sale

Address Including suburb or locality and postcode

45 Spring Court, Morwell Vic 3840

28/04/2021 16:20

Property Type: Land Land Size: 785 sqm approx Agent Comments Indicative Selling Price \$335,000 Median House Price March quarter 2021: \$255,000