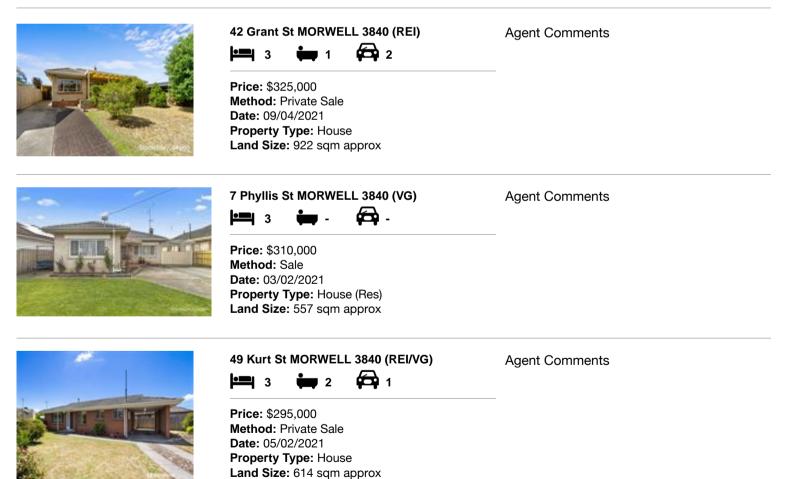

| Ad | dress of comparable property | Price     | Date of sale |
|----|------------------------------|-----------|--------------|
| 1  | 42 Grant St MORWELL 3840     | \$325,000 | 09/04/2021   |
| 2  | 7 Phyllis St MORWELL 3840    | \$310,000 | 03/02/2021   |
| 3  | 49 Kurt St MORWELL 3840      | \$295,000 | 05/02/2021   |