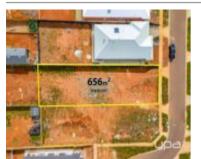

#### 13 ROSEHILL DRIVE, BACCHUS MARSH, 🕮 - 🕒 -

**Indicative Selling Price** 

For the meaning of this price see consumer.vic.au/underquoting

**Price Range:** 

\$480,000 to \$520,000

Provided by: Gurbaaz Sidhu, Jio Real Estate

#### Property offered for sale

Address Including suburb and postcode

13 ROSEHILL DRIVE, BACCHUS MARSH, VIC 3340

#### Indicative selling price

For the meaning of this price see consumer.vic.gov.au/underguoting

Price Range: \$480,000 to \$520,000