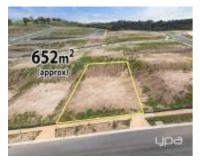

#### **COMPARABLE PROPERTIES**

These are the three properties sold within five kilometres of the property for sale in the last 18 months that the estate agent or agents representative considers to be most comparable to the property for sale.

11 AUBURN CRES, BACCHUS MARSH, VIC 3340 🕮 - 🕒 -

Sale Price

\$300,000

Sale Date: 29/09/2024

Distance from Property: 896m

**50 GRANDVIEW CRES, DARLEY, VIC 3340** 

Sale Price

\$325,000

Sale Date: 10/10/2024

Distance from Property: 1km

7 KARDINIA ST, BACCHUS MARSH, VIC 3340

**Sale Price** 

\$318.000

Sale Date: 31/07/2024

Distance from Property: 1km

#### Comparable property sales

These are the three properties sold within five kilometres of the property for sale in the last 18 months that the estate agent or agents representative considers to be most comparable to the property for sale.

| Address of comparable property          | Price     | Date of sale |
|-----------------------------------------|-----------|--------------|
| 11 AUBURN CRES, BACCHUS MARSH, VIC 3340 | \$300,000 | 29/09/2024   |
| 50 GRANDVIEW CRES, DARLEY, VIC 3340     | \$325,000 | 10/10/2024   |
| 7 KARDINIA ST, BACCHUS MARSH, VIC 3340  | \$318,000 | 31/07/2024   |