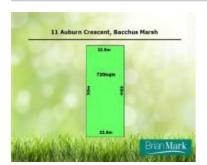

11 AUBURN CRES, BACCHUS MARSH, VIC 3340 🕮 - 🕒 -

Sale Price

\$300,000

Sale Date: 29/09/2024

Distance from Property: 896m

**50 GRANDVIEW CRES, DARLEY, VIC 3340** 

Sale Price

\$325,000