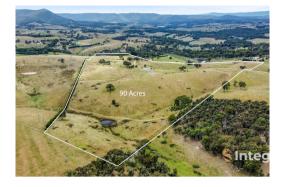

## Section 47AF of the Estate Agents Act 1980

| Property offered for sale                                                                                                                                                                                                                                                                                                                                                |                   |              |
|--------------------------------------------------------------------------------------------------------------------------------------------------------------------------------------------------------------------------------------------------------------------------------------------------------------------------------------------------------------------------|-------------------|--------------|
| Address Including suburb and postcode 991 Arthurs Creek Road, Arthurs Creek Vic 3099                                                                                                                                                                                                                                                                                     |                   |              |
| Indicative selling price                                                                                                                                                                                                                                                                                                                                                 |                   |              |
| For the meaning of this price see consumer.vic.gov.au/underquoting                                                                                                                                                                                                                                                                                                       |                   |              |
| Single price \$3,500,000                                                                                                                                                                                                                                                                                                                                                 |                   |              |
| Median sale price*                                                                                                                                                                                                                                                                                                                                                       |                   |              |
| Median price Property Type Sul                                                                                                                                                                                                                                                                                                                                           | urb Arthurs Creek |              |
| Period - From to Source                                                                                                                                                                                                                                                                                                                                                  |                   |              |
| Comparable property sales (*Delete A or B below as applicable)                                                                                                                                                                                                                                                                                                           |                   |              |
| A* These are the three properties sold within two kilometres of the property for sale in the last sixmonths that the estate agent or agent's representative considers to be most comparable to the property for sale.                                                                                                                                                    |                   |              |
| Address of comparable property                                                                                                                                                                                                                                                                                                                                           | Price             | Date of sale |
| 1                                                                                                                                                                                                                                                                                                                                                                        |                   |              |
| 2                                                                                                                                                                                                                                                                                                                                                                        |                   |              |
| 3                                                                                                                                                                                                                                                                                                                                                                        |                   |              |
| OR                                                                                                                                                                                                                                                                                                                                                                       |                   |              |
| <b>B*</b> The estate agent or agent's representative reasonably believes that fewer than three comparable properties were sold within two kilometres of the property for sale in the last six months.                                                                                                                                                                    |                   |              |
| This Statement of Information was prepared on: 06/03/2024 09:06                                                                                                                                                                                                                                                                                                          |                   | 24 09:06     |
| * When this Statement of Information was prepared, publicly available information providing median sale prices of residential property in the suburb or locality in which the property offered for sale is situated, and our sales records (if any), did not provide a median sale price that met the requirements of section 47AF (2)(b) of the Estate Agents Act 1980. |                   |              |