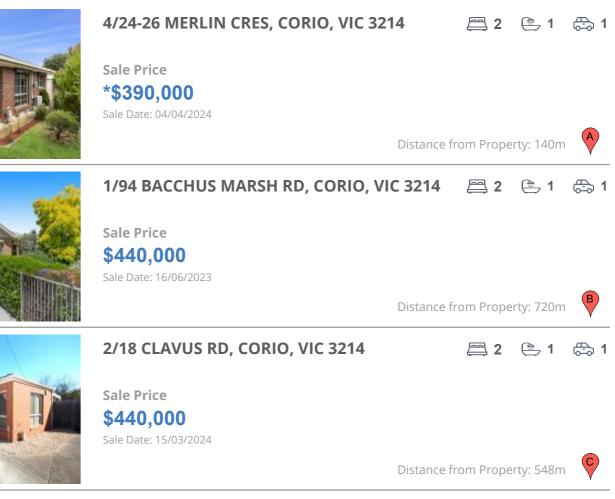

### **COMPARABLE PROPERTIES**

These are the three properties sold within five kilometres of the property for sale in the last 18 months that the estate agent or agent's representative considers to be most comparable to the property for sale.

#### **Comparable property sales**

These are the three properties sold within five kilometres of the property for sale in the last 18 months that the estate agent or agent's representative considers to be most comparable to the property for sale.

| Address of comparable property         | Price      | Date of sale |
|----------------------------------------|------------|--------------|
| 4/24-26 MERLIN CRES, CORIO, VIC 3214   | *\$390,000 | 04/04/2024   |
| 1/94 BACCHUS MARSH RD, CORIO, VIC 3214 | \$440,000  | 16/06/2023   |
| 2/18 CLAVUS RD, CORIO, VIC 3214        | \$440,000  | 15/03/2024   |