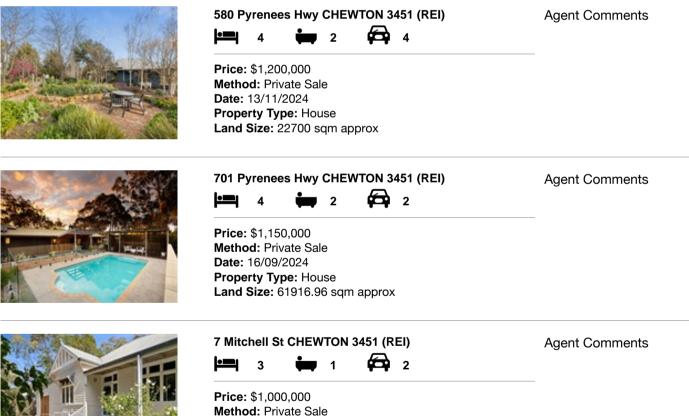

| Ad | dress of comparable property  | Price       | Date of sale |
|----|-------------------------------|-------------|--------------|
| 1  | 580 Pyrenees Hwy CHEWTON 3451 | \$1,200,000 | 13/11/2024   |
| 2  | 701 Pyrenees Hwy CHEWTON 3451 | \$1,150,000 | 16/09/2024   |
| 3  | 7 Mitchell St CHEWTON 3451    | \$1,000,000 | 23/07/2024   |

# **Comparable Properties**

Price: \$1,000,000 Method: Private Sale Date: 23/07/2024 Property Type: House Land Size: 1423 sqm approx