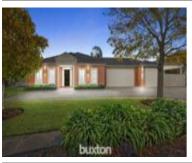

40 GHAZEEPORE RD, WAURN PONDS, VIC

Sale Price

\*\$1,020,000

Sale Date: 05/10/2020

Distance from Property: 349m

104 GHAZEEPORE RD, WAURN PONDS, VIC

Sale Price

\*\$1,100,000

Sale Date: 08/09/2020

Distance from Property: 701m

2 CHAMPAGNE CRT, WAURN PONDS, VIC

Sale Price

\$1,120,000

Sale Date: 08/06/2020

Distance from Property: 782m

| Address of comparable property           | Price        | Date of sale |
|------------------------------------------|--------------|--------------|
| 40 GHAZEEPORE RD, WAURN PONDS, VIC 3216  | *\$1,020,000 | 05/10/2020   |
| 104 GHAZEEPORE RD, WAURN PONDS, VIC 3216 | *\$1,100,000 | 08/09/2020   |
| 2 CHAMPAGNE CRT, WAURN PONDS, VIC 3216   | \$1,120,000  | 08/06/2020   |