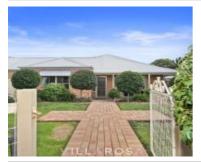

40 GHAZEEPORE RD, WAURN PONDS, VIC

Sale Price

\*\$1,020,000

Sale Date: 05/10/2020

Distance from Property: 349m

104 GHAZEEPORE RD, WAURN PONDS, VIC

Sale Price

\*\$1,100,000

| Address of comparable property           | Price        | Date of sale |
|------------------------------------------|--------------|--------------|
| 40 GHAZEEPORE RD, WAURN PONDS, VIC 3216  | *\$1,020,000 | 05/10/2020   |
| 104 GHAZEEPORE RD, WAURN PONDS, VIC 3216 | *\$1,100,000 | 08/09/2020   |
| 2 CHAMPAGNE CRT, WAURN PONDS, VIC 3216   | \$1,120,000  | 08/06/2020   |