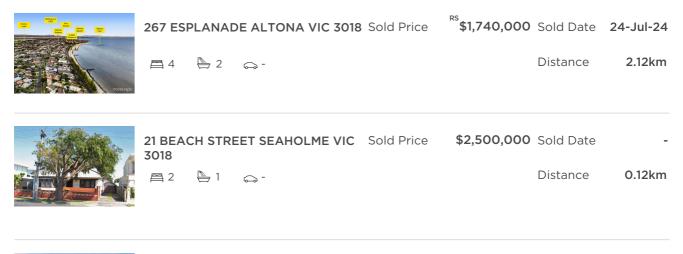

| Address of comparable property    | Price       | Date of sale |  |
|-----------------------------------|-------------|--------------|--|
| 267 ESPLANADE ALTONA VIC 3018     | \$1,740,000 | 24-Jul-24    |  |
| 21 BEACH STREET SEAHOLME VIC 3018 | \$2,500,000 | -            |  |
| 229 ESPLANADE ALTONA VIC 3018     | \$3,000,000 | 01-Jul-24    |  |