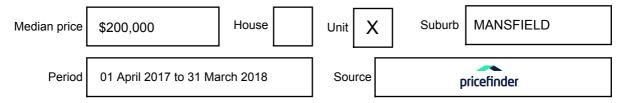

### **MEDIAN SALE PRICE**

# MANSFIELD, VIC, 3722

**Suburb Median Sale Price (Unit)** 

\$200,000

01 April 2017 to 31 March 2018

Provided by: pricefinder