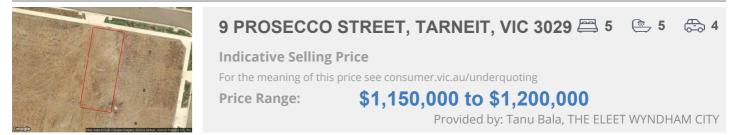

#### Property offered for sale

Address Including suburb and postcode

9 PROSECCO STREET, TARNEIT, VIC 3029

#### Indicative selling price

For the meaning of this price see consumer.vic.gov.au/underquoting

Price Range:

\$1,150,000 to \$1,200,000