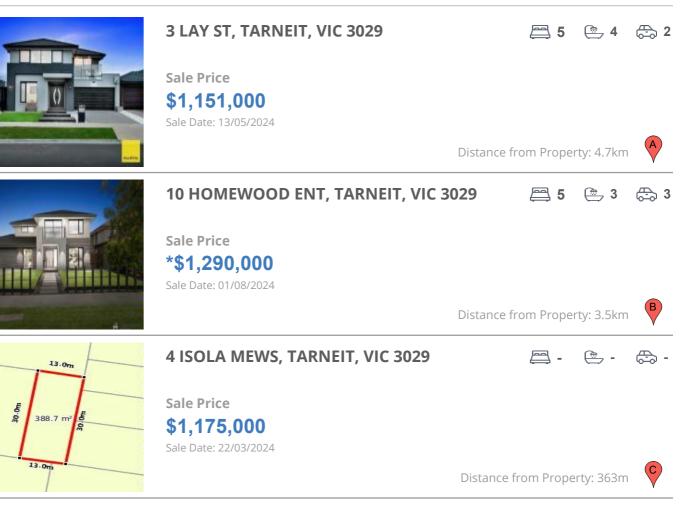

#### **Comparable property sales**

These are the three properties sold within two kilometres of the property for sale in the last six months that the estate agent or agents representative considers to be most comparable to the property for sale.

| Address of comparable property     | Price        | Date of sale |
|------------------------------------|--------------|--------------|
| 3 LAY ST, TARNEIT, VIC 3029        | \$1,151,000  | 13/05/2024   |
| 10 HOMEWOOD ENT, TARNEIT, VIC 3029 | *\$1,290,000 | 01/08/2024   |
| 4 ISOLA MEWS, TARNEIT, VIC 3029    | \$1,175,000  | 22/03/2024   |