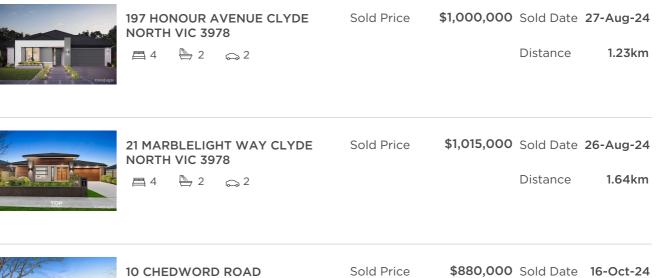

| Address of comparable property             | Price       | Date of sale |  |
|--------------------------------------------|-------------|--------------|--|
| 197 HONOUR AVENUE CLYDE NORTH VIC 3978     | \$1,000,000 | 27-Aug-24    |  |
| 21 MARBLELIGHT WAY CLYDE NORTH VIC 3978    | \$1,015,000 | 26-Aug-24    |  |
| 10 CHEDWORD ROAD CRANBOURNE NORTH VIC 3977 | \$880,000   | 16-Oct-24    |  |