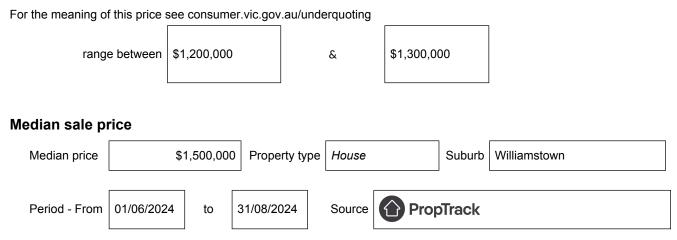

## Statement of Information Single residential property located in the Melbourne metropolitan area

Section 47AF of the Estate Agents Act 1980

## Property offered for sale

Address Including suburb and postcode

11 Nancy Court, Williamstown, Vic 3016

## Indicative selling price



## Comparable property sales (\*Delete A or B below as applicable)

**A**\* These are the three properties sold within two kilometres of the property for sale in the last six months that the estate agent or agent's representative considers to be most comparable to the property for sale.

| Address of comparable property            | Price       | Date of sale |
|-------------------------------------------|-------------|--------------|
| 24 Maclean Street, Williamstown, VIC 3016 | \$1,300,000 | 30/08/2024   |
| 14 Rennie Street, Williamstown, VIC 3016  | \$1,120,000 | 04/07/2024   |
| 6 Burgoyne Lane, Williamstown, VIC 3016   | \$1,125,000 | 21/09/2024   |

OR

**B**<sup>\*</sup> The estate agent or agent's representative reasonably believes that fewer than three comparable propertieswere