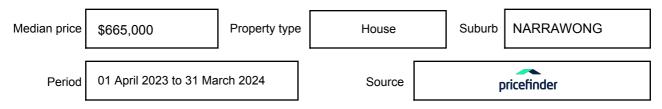

ation may be expressed as a single price, or as a price range with the difference between the upper and lower amounts not more than 10% of the lower amount.

This Statement of Information must be provided to a prospective buyer within two business days of a request and displayed at any open for inspection for the property for sale.

It is recommended that the address of the property being offered for sale be checked at

services.land.vic.gov.au/landchannel/content/addressSearch before being entered in this Statement of Information.

### Property offered for sale

Address Including suburb and postcode

46 WALDERS ROAD, NARRAWONG, VIC 3285

### Indicative selling price

For the meaning of this price see consumer.vic.gov.au/underquoting

Single Price: \$

\$1,125,000

#### Median sale price



#### **Comparable property sales**

The estate agent or agent's representative reasonably believes that fewer than three comparable properties were sold within five kilometres of the property for sale in the last 18 months.