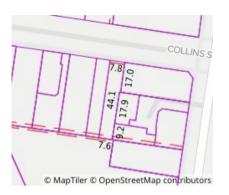

#### Property offered for sale

Address Including suburb and postcode

108A Collins Street, Mentone Vic 3194

08/08/2023 16:57

Rooms: 6 Property Type: Flat Land Size: 352 sqm approx Agent Comments Indicative Selling Price \$1,100,000 - \$1,210,000 Median Townhouse Price 08/08/2022 - 07/08/2023: \$1,110,000