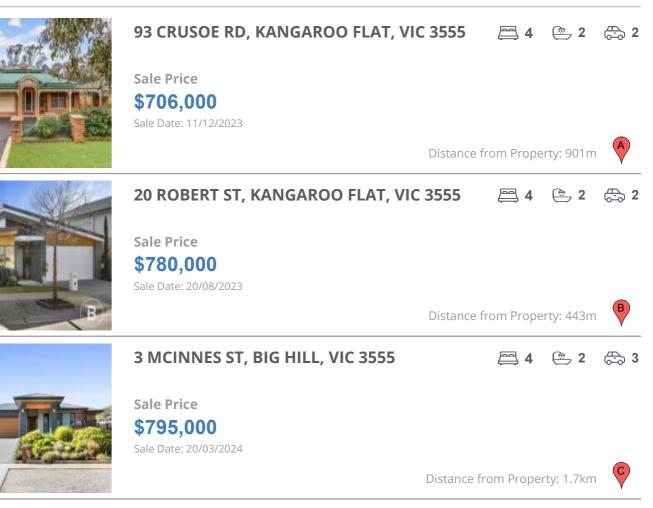

## **COMPARABLE PROPERTIES**

These are the three properties sold within five kilometres of the property for sale in the last 18 months that the estate agent or agent's representative considers to be most comparable to the property for sale.

#### **Comparable property sales**

These are the three properties sold within five kilometres of the property for sale in the last 18 months that the estate agent or agent's representative considers to be most comparable to the property for sale.

| Address of comparable property        | Price     | Date of sale |
|---------------------------------------|-----------|--------------|
| 93 CRUSOE RD, KANGAROO FLAT, VIC 3555 | \$706,000 | 11/12/2023   |
| 20 ROBERT ST, KANGAROO FLAT, VIC 3555 | \$780,000 | 20/08/2023   |
| 3 MCINNES ST, BIG HILL, VIC 3555      | \$795,000 | 20/03/2024   |