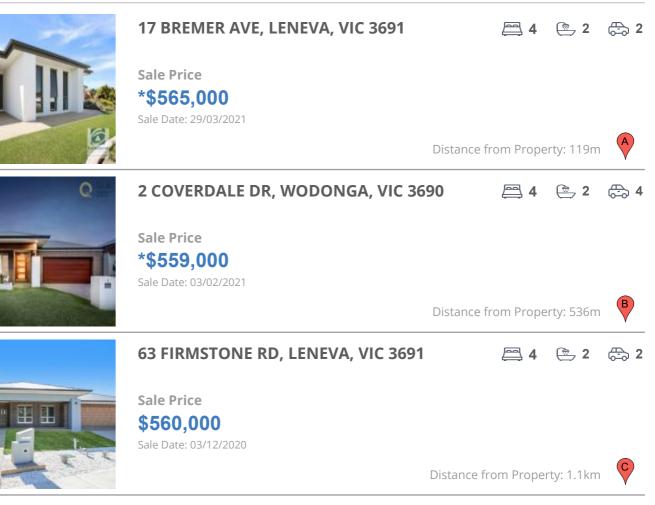

## **COMPARABLE PROPERTIES**

These are the three properties sold within five kilometres of the property for sale in the last 18 months that the estate agent or agent's representative considers to be most comparable to the property for sale.

#### **Comparable property sales**

These are the three properties sold within five kilometres of the property for sale in the last 18 months that the estate agent or agent's representative considers to be most comparable to the property for sale.

| Address of comparable property    | Price      | Date of sale |
|-----------------------------------|------------|--------------|
| 17 BREMER AVE, LENEVA, VIC 3691   | *\$565,000 | 29/03/2021   |
| 2 COVERDALE DR, WODONGA, VIC 3690 | *\$559,000 | 03/02/2021   |
| 63 FIRMSTONE RD, LENEVA, VIC 3691 | \$560,000  | 03/12/2020   |