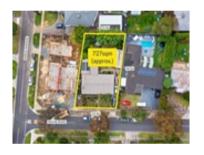

# **Comparable Properties**

3 Holme Rd FERNTREE GULLY 3156 (REI)

Price: \$816,800 Method: Auction Sale Date: 14/05/2022 Property Type: House Land Size: 727 sqm approx

2 Wes Cr FERNTREE GULLY 3156 (REI/VG)