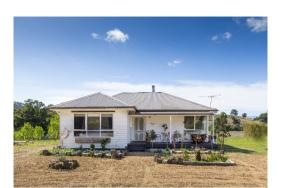

#### Section 47AF of the Estate Agents Act 1980

Price

| Property offered for sale |
|---------------------------|
|---------------------------|

| Address               | 272 Steels Creek Road, Yarra Glen Vic 3775 |
|-----------------------|--------------------------------------------|
| Including suburb or   |                                            |
| locality and postcode |                                            |
|                       |                                            |

Indicative Selling Price \$2,200,000 - \$2,300,000 Median House Price 25/06/2020 - 24/06/2021: \$745,000

Property Type: Mixed

Farming/Grazing (without structural

improvements)

Land Size: 323110 sqm approx