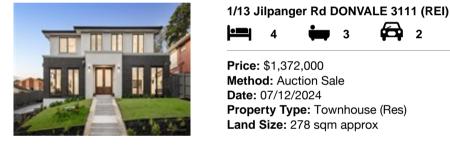

| Address of comparable property |                                       | Price       | Date of sale |
|--------------------------------|---------------------------------------|-------------|--------------|
| 1                              | 1/13 Jilpanger Rd DONVALE 3111        | \$1,372,000 | 07/12/2024   |
| 2                              | 3/12 Grevillea Rd DONCASTER EAST 3109 | \$1,228,888 | 04/11/2024   |
| 3                              | 27A Pine Way DONCASTER EAST 3109      | \$1,480,000 | 01/11/2024   |

# **Comparable Properties**

Price: \$1,372,000 Method: Auction Sale Date: 07/12/2024 Property Type: Townhouse (Res)

З

2

3/12 Grevillea Rd DONCASTER EAST 3109 (REI)

4 3 2

Price: \$1,228,888 Method: Sold Before Auction Date: 04/11/2024 Property Type: Townhouse (Res)