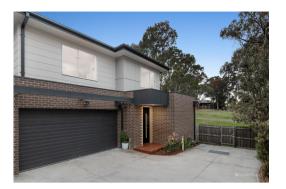

| Address of comparable property |                                       | Price       | Date of sale |
|--------------------------------|---------------------------------------|-------------|--------------|
| 1                              | 1/13 Jilpanger Rd DONVALE 3111        | \$1,372,000 | 07/12/2024   |
| 2                              | 3/12 Grevillea Rd DONCASTER EAST 3109 | \$1,228,888 | 04/11/2024   |
| 3                              | 27A Pine Way DONCASTER EAST 3109      | \$1,480,000 | 01/11/2024   |

# **Comparable Properties**

Price: \$1,372,000 Method: Auction Sale Date: 07/12/2024 Property Type: Townhouse (Res)

З

2

3/12 Grevillea Rd DONCASTER EAST 3109 (REI)

4 3 2

Price: \$1,228,888 Method: Sold Before Auction Date: 04/11/2024 Property Type: Townhouse (Res)