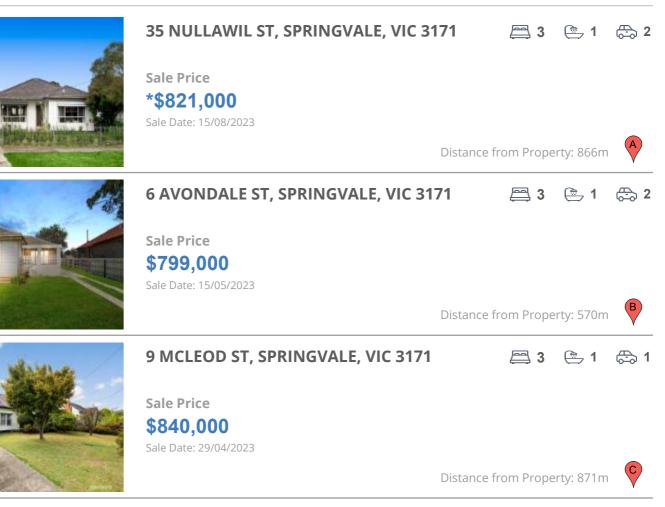

# **COMPARABLE PROPERTIES**

These are the three properties sold within two kilometres of the property for sale in the last six months that the estate agent or agent's representative considers to be most comparable to the property for sale.

#### **Comparable property sales**

These are the three properties sold within two kilometres of the property for sale in the last six months that the estate agent or agent's representative considers to be most comparable to the property for sale.

| Address of comparable property       | Price      | Date of sale |
|--------------------------------------|------------|--------------|
| 35 NULLAWIL ST, SPRINGVALE, VIC 3171 | *\$821,000 | 15/08/2023   |
| 6 AVONDALE ST, SPRINGVALE, VIC 3171  | \$799,000  | 15/05/2023   |
| 9 MCLEOD ST, SPRINGVALE, VIC 3171    | \$840,000  | 29/04/2023   |