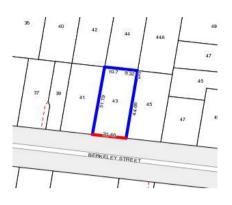

#### Property offered for sale

Address Including suburb or locality andpostcode

43 Berkeley Street, Castlemaine Vic 3450

#### Generated: 09/04/2018 12:12

43 Berkeley Street, Castlemaine Vic 3450

Rooms: 5 Property Type: House Land Size: 1035 sqm approx Agent Comments Genevieve Cantwell 03 54721133 0418362270 genevieve@cantwellproperty.com.au