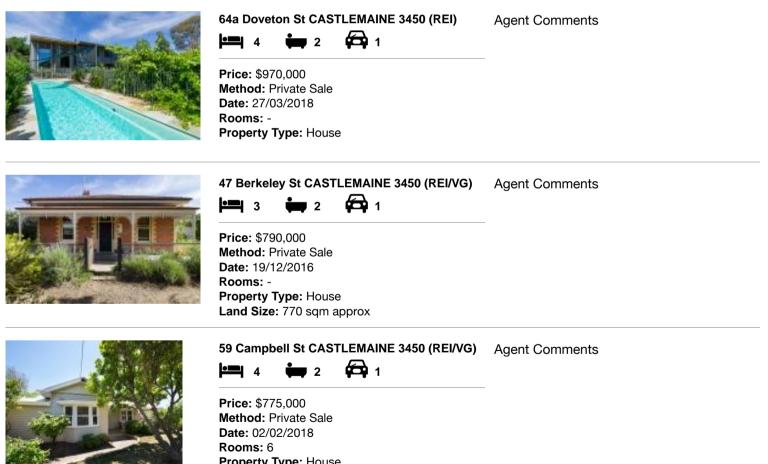

#### Comparable property sales (\*Delete A or B below as applicable)

A\* These are the three properties sold within five kilometres of the property for sale in the last eighteen months that the estate agent or agent's representative considers to be most comparable to the property for sale.

| Address of comparable property |                                 | Price     | Date of sale |
|--------------------------------|---------------------------------|-----------|--------------|
| 1                              | 64a Doveton St CASTLEMAINE 3450 | \$970,000 | 27/03/2018   |
| 2                              | 47 Berkeley St CASTLEMAINE 3450 | \$790,000 | 19/12/2016   |
| 3                              | 59 Campbell St CASTLEMAINE 3450 | \$775,000 | 02/02/2018   |