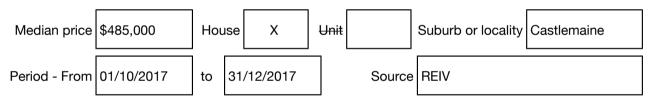

#### Median sale price

> Indicative Selling Price \$890,000 Median House Price December quarter 2017: \$485,000