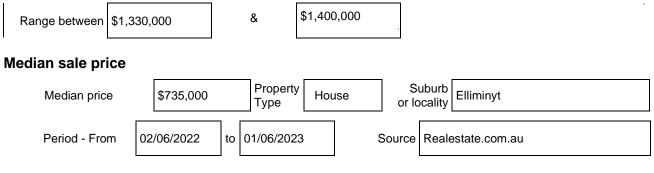

The indicative selling price in this Statement of Information may be expressed as a single price, or as a price range with the difference between the upper and lower amounts not more than 10% of the lower amount.

### Indicative selling price

For the meaning of this price see consumer.vic.gov.au/underquoting