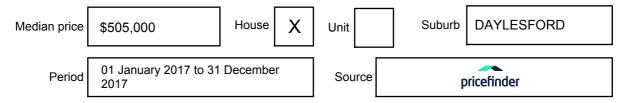

#### **MEDIAN SALE PRICE**

#### DAYLESFORD, VIC, 3460

**Suburb Median Sale Price (House)** 

\$505,000

01 January 2017 to 31 December 2017

Provided by: **pricefinder** 