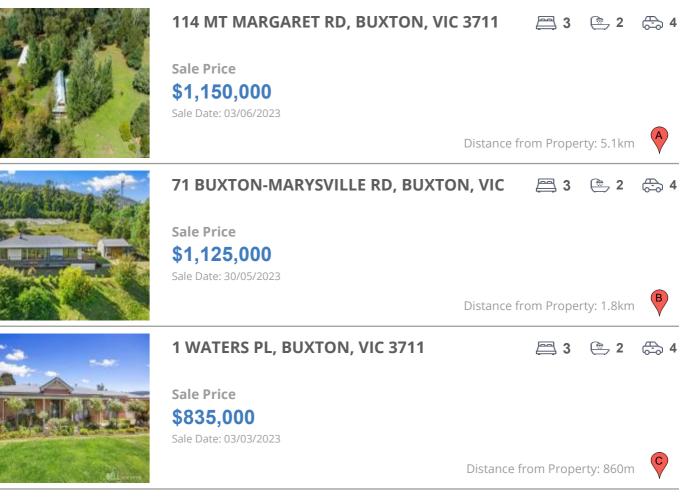

# **COMPARABLE PROPERTIES**

These are the three properties sold within five kilometres of the property for sale in the last 18 months that the estate agent or agent's representative considers to be most comparable to the property for sale.

#### **Comparable property sales**

These are the three properties sold within five kilometres of the property for sale in the last 18 months that the estate agent or agent's representative considers to be most comparable to the property for sale.

| Address of comparable property            | Price       | Date of sale |
|-------------------------------------------|-------------|--------------|
| 114 MT MARGARET RD, BUXTON, VIC 3711      | \$1,150,000 | 03/06/2023   |
| 71 BUXTON-MARYSVILLE RD, BUXTON, VIC 3711 | \$1,125,000 | 30/05/2023   |
| 1 WATERS PL, BUXTON, VIC 3711             | \$835,000   | 03/03/2023   |