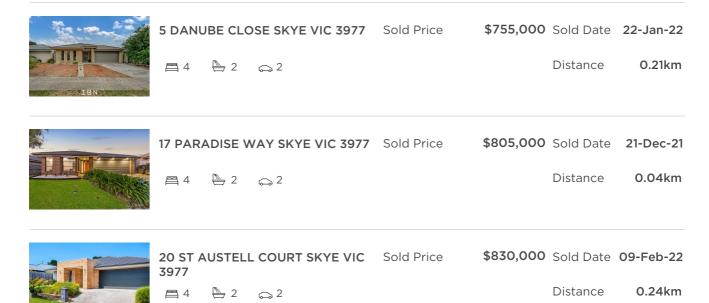

### Comparable property sales (\*Delete A or B below as applicable)

**A\*** These are the three properties sold within two kilometres of the property for sale in the last 6 months that the estate agent or agent's representative considers to be most comparable to the property for sale.

| Address of comparable property    | Price     | Date of sale |
|-----------------------------------|-----------|--------------|
| 5 DANUBE CLOSE SKYE VIC 3977      | \$755,000 | 22-Jan-22    |
| 17 PARADISE WAY SKYE VIC 3977     | \$805,000 | 21-Dec-21    |
| 20 ST AUSTELL COURT SKYE VIC 3977 | \$830,000 | 09-Feb-22    |