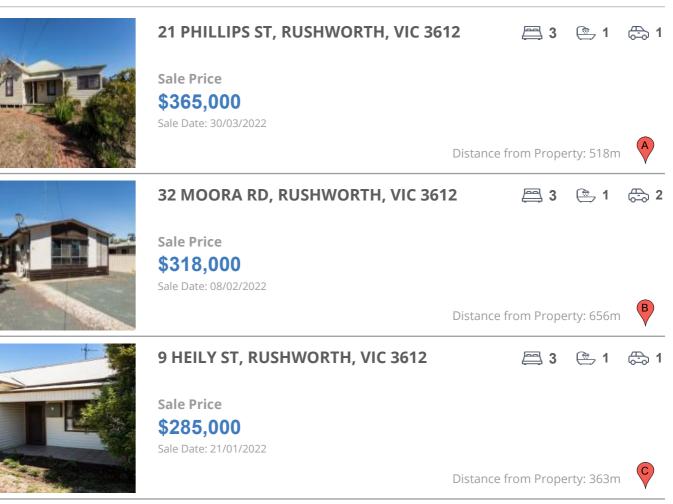

| Address of comparable property      | Price     | Date of sale |
|-------------------------------------|-----------|--------------|
| 21 PHILLIPS ST, RUSHWORTH, VIC 3612 | \$365,000 | 30/03/2022   |
| 32 MOORA RD, RUSHWORTH, VIC 3612    | \$318,000 | 08/02/2022   |
| 9 HEILY ST, RUSHWORTH, VIC 3612     | \$285,000 | 21/01/2022   |