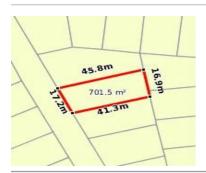

### Property offered for sale

Address Including suburb and postcode

24 CATHCART STREET, MARONG VIC 3515