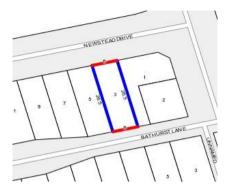

### Property offered for sale

Address Including suburb and postcode

ess 3 Newstead Drive, Doreen Vic 3754 and ode

Rooms: Property Type: Land Land Size: 212 sqm approx Agent Comments Lucas McLeish 97178801 0439 448 599 Imcleish@barryplant.com.au

Indicative Selling Price \$480,000 - \$520,000 Median House Price December quarter 2017: \$612,000