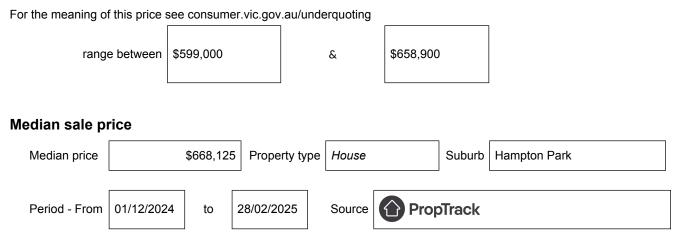

## Indicative selling price

## Comparable property sales (\*Delete A or B below as applicable)

**A**\* These are the three properties sold within two kilometres of the property for sale in the last six months that the estate agent or agent's representative considers to be most comparable to the property for sale.

| Address of comparable property            | Price     | Date of sale |
|-------------------------------------------|-----------|--------------|
| 56 Warana Drive, Hampton Park, VIC 3976   | \$655,000 | 18/02/2025   |
| 32 Warana Drive, Hampton Park, VIC 3976   | \$604,000 | 11/02/2025   |
| 29 Ralph Crescent, Hampton Park, VIC 3976 | \$650,000 | 09/11/2024   |