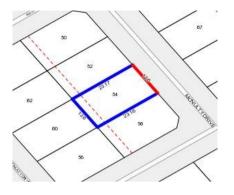

#### Section 47AF of the Estate Agents Act 1980

| Property | offered | for | sale | <del>)</del> |
|----------|---------|-----|------|--------------|
|          |         |     |      |              |

| Address Including suburb or locality andpostcode | 54 Mcnulty Drive, Wendouree Vic 3355 |
|--------------------------------------------------|--------------------------------------|
|                                                  |                                      |