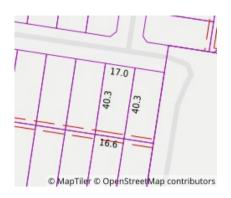

# Property offered for sale

| Address              | 49 Argyle Street, Donvale Vic 3111 |
|----------------------|------------------------------------|
| Including suburb and |                                    |
| postcode             |                                    |
|                      |                                    |
|                      |                                    |

Property Type: House Land Size: 675 sqm approx

**Agent Comments** 

**Indicative Selling Price** \$980,000 - \$1,050,000 **Median House Price** 

September quarter 2022: \$1,600,000