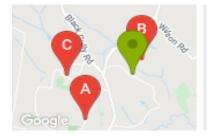

### **COMPARABLE PROPERTIES**

These are the three properties sold within two kilometres of the property for sale in the last six months that the estate agent or agent's representative considers to be most comparable to the property for sale.

#### **Comparable property sales**

These are the three properties sold within two kilometres of the property for sale in the last six months that the estate agent or agent's representative considers to be most comparable to the property for sale.

| Address of comparable property            | Price        | Date of sale |
|-------------------------------------------|--------------|--------------|
| 27 HILLINGDON DR, DIAMOND CREEK, VIC 3089 | *\$882,500   | 18/07/2020   |
| 15 HAVERSACK CRT, DIAMOND CREEK, VIC 3089 | *\$1,050,000 | 14/07/2020   |
| 17 ARRUNGA CL, DIAMOND CREEK, VIC 3089    | **\$950,000  | 17/07/2020   |