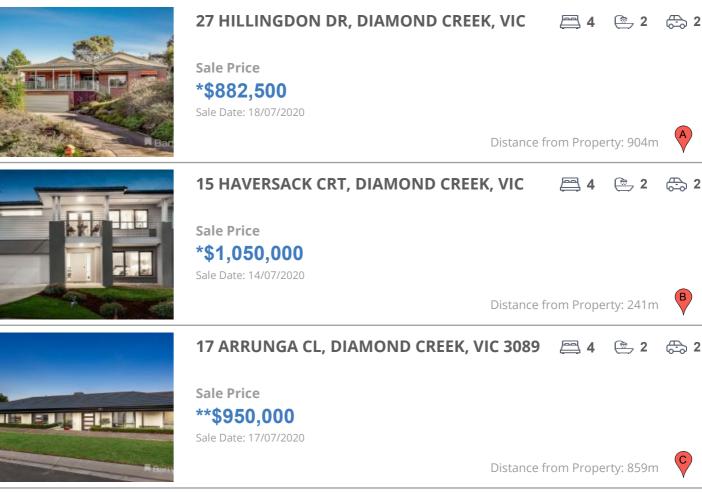

### **COMPARABLE PROPERTIES**

These are the three properties sold within two kilometres of the property for sale in the last six months that the estate agent or agent's representative considers to be most comparable to the property for sale.

#### **Comparable property sales**

These are the three properties sold within two kilometres of the property for sale in the last six months that the estate agent or agent's representative considers to be most comparable to the property for sale.

| Address of comparable property            | Price        | Date of sale |
|-------------------------------------------|--------------|--------------|
| 27 HILLINGDON DR, DIAMOND CREEK, VIC 3089 | *\$882,500   | 18/07/2020   |
| 15 HAVERSACK CRT, DIAMOND CREEK, VIC 3089 | *\$1,050,000 | 14/07/2020   |
| 17 ARRUNGA CL, DIAMOND CREEK, VIC 3089    | **\$950,000  | 17/07/2020   |