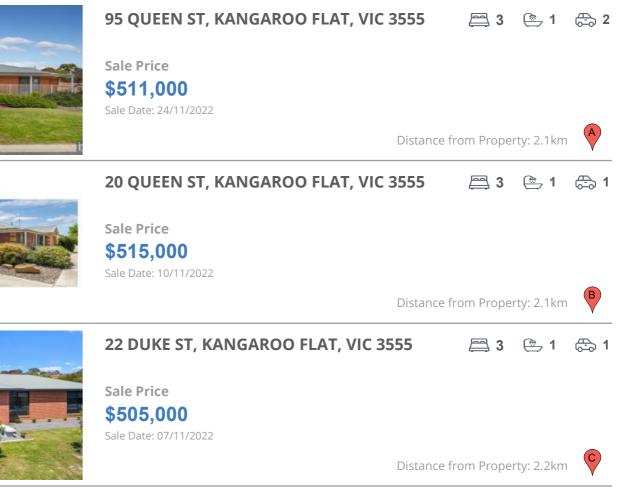

#### **Comparable property sales**

These are the three properties sold within five kilometres of the property for sale in the last 18 months that the estate agent or agent's representative considers to be most comparable to the property for sale.

| Address of comparable property       | Price     | Date of sale |
|--------------------------------------|-----------|--------------|
| 95 QUEEN ST, KANGAROO FLAT, VIC 3555 | \$511,000 | 24/11/2022   |
| 20 QUEEN ST, KANGAROO FLAT, VIC 3555 | \$515,000 | 10/11/2022   |
| 22 DUKE ST, KANGAROO FLAT, VIC 3555  | \$505,000 | 07/11/2022   |