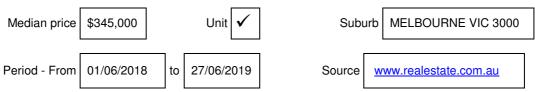

# Statement of Information

# Single residential property located in the Melbourne metropolitan area





## Property offered for sale

Address 1908 / 155 FRANKLIN STREET, MELBOURNE VIC 3000

#### Indicative selling price

For the meaning of this price see consumer.vic.gov.au/underquoting

Range between: \$355,000 & \$365,000

### Median sale price



#### Comparable property sales

These are the three properties sold within two kilometres of the property for sale in the last six months that the estate agent or agent's representative considers to be most comparable to the property for sale.

| Address of comparable properties               | Price     | Date of sale |
|------------------------------------------------|-----------|--------------|
| 1. 416/118 Franklin Street, Melbourne Vic 3000 | \$375,000 | 27/04/2019   |
| 2. 1405/31 Abeckett Street, Melbourne Vic 3000 | \$380,000 | 13/05/2019   |
| 3. 3502/350 William Street, Melbourne Vic 3000 | \$371,500 | 20/05/2019   |