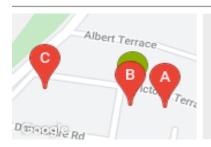

## **COMPARABLE PROPERTIES**

These are the three properties sold within five kilometres of the property for sale in the last 18 months that the estate agent or agent's representative considers to be most comparable to the property for sale.

## 15 EXETER GR, BELMONT, VIC 3216

Sale Price

\*\$1,425,000

Sale Date: 15/11/2021

Distance from Property: 56m

## 1 VIVIAN ST, BELMONT, VIC 3216

Sale Price

\$1,255,000

Sale Date: 06/08/2021

Distance from Property: 16m

# 1 VICTORIA TCE, BELMONT, VIC 3216

Sale Price

\$1,360,000

Sale Date: 22/05/2021

Distance from Property: 142m

#### Comparable property sales

These are the three properties sold within five kilometres of the property for sale in the last 18 months that the estate agent or agent's representative considers to be most comparable to the property for sale.

| Address of comparable property    | Price        | Date of sale |
|-----------------------------------|--------------|--------------|
| 15 EXETER GR, BELMONT, VIC 3216   | *\$1,425,000 | 15/11/2021   |
| 1 VIVIAN ST, BELMONT, VIC 3216    | \$1,255,000  | 06/08/2021   |
| 1 VICTORIA TCE, BELMONT, VIC 3216 | \$1,360,000  | 22/05/2021   |