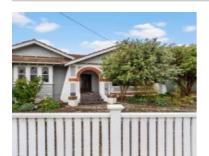

16 ELGIN RD, MARYBOROUGH, VIC 3465

Sale Price

\$450,000

Sale Date: 18/02/2021

Distance from Property: 430m

25 PEEL ST, MARYBOROUGH, VIC 3465

<u></u> 4

**Sale Price** 

\*\$455,000

Sale Date: 03/11/2021

Distance from Property: 1.5km

21 WELLINGTON ST, MARYBOROUGH, VIC

四 2

**Sale Price** 

\$470,000

Sale Date: 22/01/2021

| Address of comparable property          | Price      | Date of sale |
|-----------------------------------------|------------|--------------|
| 16 ELGIN RD, MARYBOROUGH, VIC 3465      | \$450,000  | 18/02/2021   |
| 25 PEEL ST, MARYBOROUGH, VIC 3465       | *\$455,000 | 03/11/2021   |
| 21 WELLINGTON ST, MARYBOROUGH, VIC 3465 | \$470,000  | 22/01/2021   |