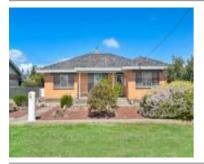

16 ELGIN RD, MARYBOROUGH, VIC 3465

Sale Price

\$450,000

Sale Date: 18/02/2021

Distance from Property: 430m

25 PEEL ST, MARYBOROUGH, VIC 3465

<u></u> 4

**Sale Price** 

\*\$455,000

Sale Date: 03/11/2021

Distance from Property: 1.5km

21 WELLINGTON ST, MARYBOROUGH, VIC

四 2

**Sale Price** 

\$470,000

Sale Date: 22/01/2021

Distance from Property: 782m

| Address of comparable property          | Price      | Date of sale |
|-----------------------------------------|------------|--------------|
| 16 ELGIN RD, MARYBOROUGH, VIC 3465      | \$450,000  | 18/02/2021   |
| 25 PEEL ST, MARYBOROUGH, VIC 3465       | *\$455,000 | 03/11/2021   |
| 21 WELLINGTON ST, MARYBOROUGH, VIC 3465 | \$470,000  | 22/01/2021   |