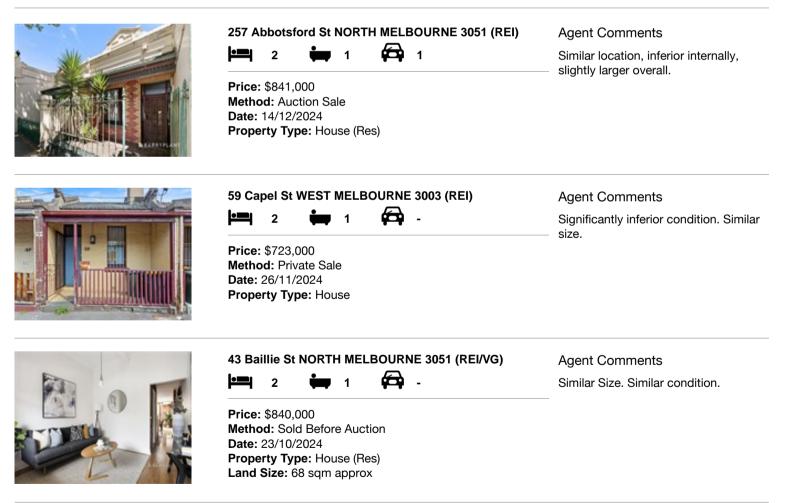

| Address of comparable property |                                        | Price     | Date of sale |
|--------------------------------|----------------------------------------|-----------|--------------|
| 1                              | 257 Abbotsford St NORTH MELBOURNE 3051 | \$841,000 | 14/12/2024   |
| 2                              | 59 Capel St WEST MELBOURNE 3003        | \$723,000 | 26/11/2024   |
| 3                              | 43 Baillie St NORTH MELBOURNE 3051     | \$840,000 | 23/10/2024   |